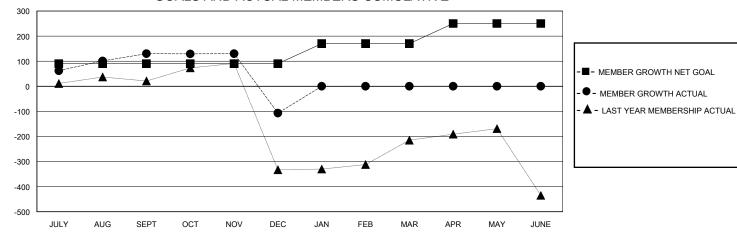

## District 317 E

GMT: LOCATION INDIA GMT CA

| •             |               |             |               |                       |                        |                         | •                                                  |  |
|---------------|---------------|-------------|---------------|-----------------------|------------------------|-------------------------|----------------------------------------------------|--|
|               | Club          | s           |               | Members               |                        |                         |                                                    |  |
|               | RESULTS FOR   | R 2023-2024 |               | RESULTS FOR 2023-2024 |                        |                         |                                                    |  |
| QUARTER       | NEW CLUB GOAL | NEW CLUBS   | DROPPED CLUBS | QUARTER MEMB          | BER GROWTH NET<br>GOAL | MEMBER GROWTH<br>ACTUAL | DROPPED<br>MEMBERS ACTUAL<br>(including transfers) |  |
| JULY/AUG/SEPT | 3             | 3           | 1             | JULY/AUG/SEPT         | 90                     | 231                     | 96                                                 |  |
| OCT/NOV/DEC   | 0             | 1           | 10            | OCT/NOV/DEC           | 0                      | 49                      | 283                                                |  |
| JAN/FEB/MAR   | 3             | 0           | 0             | JAN/FEB/MAR           | 80                     | 0                       | 0                                                  |  |
| APR/MAY/JUNE  | 2             | 0           | 0             | APR/MAY/JUNE          | 80                     | 0                       | 0                                                  |  |

## GOALS AND ACTUAL MEMBERS CUMULATIVE

| DROPPED CLUBS: 11  |     | 44 CLUBS OF 81 ADDED 1 OR MORE<br>NEW MEMBERS | GENDER DISTRIBUTION  MALE 1,815 (74.23%)  FEMALE 630 (25.77%) |                |     |
|--------------------|-----|-----------------------------------------------|---------------------------------------------------------------|----------------|-----|
| DROPPED MEMBERS    |     |                                               | FEMALE                                                        | 030 (23.11 70) |     |
| DECEASED           | 1   | CLICK HERE FOR CUMULATIVE                     | TOTAL FAMILY UNIT MEMBERS                                     |                | 641 |
| CLUB CANCELLED 210 |     | MEMBERSHIP DATA                               |                                                               |                | 074 |
| OTHER              | 168 |                                               | FAMILY MEMBERS PAYING HALF                                    |                | 371 |
| TOTAL              | 379 |                                               | 5020                                                          |                |     |