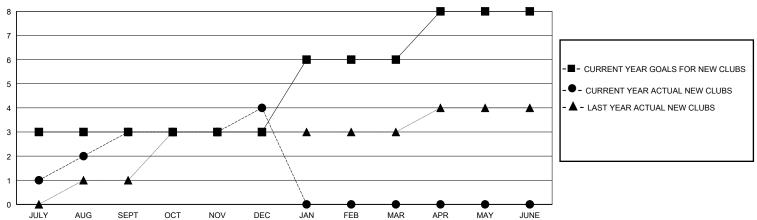

## District 317 E

GMT: LOCATION INDIA GMT CA

| •             |               |             |               |                       |                        |                         | •                                                  |  |
|---------------|---------------|-------------|---------------|-----------------------|------------------------|-------------------------|----------------------------------------------------|--|
|               | Club          | s           |               | Members               |                        |                         |                                                    |  |
|               | RESULTS FOR   | R 2023-2024 |               | RESULTS FOR 2023-2024 |                        |                         |                                                    |  |
| QUARTER       | NEW CLUB GOAL | NEW CLUBS   | DROPPED CLUBS | QUARTER MEMB          | BER GROWTH NET<br>GOAL | MEMBER GROWTH<br>ACTUAL | DROPPED<br>MEMBERS ACTUAL<br>(including transfers) |  |
| JULY/AUG/SEPT | 3             | 3           | 1             | JULY/AUG/SEPT         | 90                     | 231                     | 96                                                 |  |
| OCT/NOV/DEC   | 0             | 1           | 10            | OCT/NOV/DEC           | 0                      | 49                      | 283                                                |  |
| JAN/FEB/MAR   | 3             | 0           | 0             | JAN/FEB/MAR           | 80                     | 0                       | 0                                                  |  |
| APR/MAY/JUNE  | 2             | 0           | 0             | APR/MAY/JUNE          | 80                     | 0                       | 0                                                  |  |

## GOALS AND ACTUAL NEW CLUBS CUMULATIVE